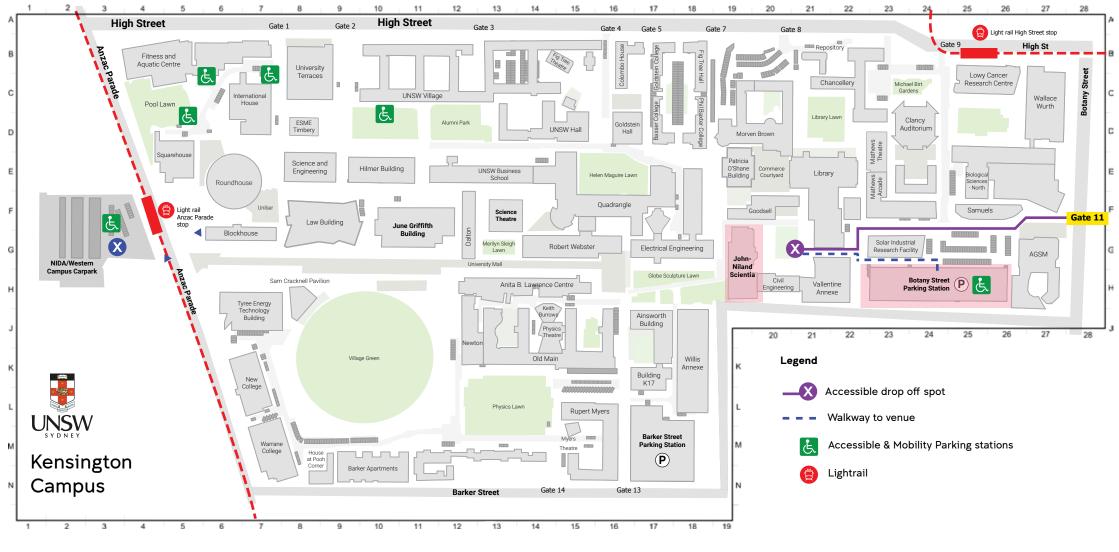

| <b>Building Name</b>             | <b>Building Code</b> |
|----------------------------------|----------------------|
| AGSM                             | G27                  |
| Ainsworth Building               | J17                  |
| Bank                             | F22                  |
| Barker Apartments                | N13                  |
| Barker Apartments                | N13                  |
| Barker Street Parking<br>Station | N18                  |
| Basser College                   | D17                  |
| Biological Sciences -<br>North   | D26                  |
| Biological Sciences -<br>South   | E26                  |
| Blockhouse                       | G6                   |
| Botany Street<br>Parking Station | H25                  |
| Building K17                     | K17                  |
| Building L5                      | L5                   |

| Building Name B                       | uilding Code |
|---------------------------------------|--------------|
| Patricia O'Shane Building             | E19          |
| Chancellery                           | C22          |
| June Griffifth Building               | F10          |
| Civil Engineering                     | H20          |
| Clancy Auditorium                     | C24          |
| Colombo House                         | B16          |
| Dalton                                | F12          |
| Electrical Engineering                | G17          |
| Esme Timbery<br>Creative Practice Lab | D8           |
| Fig Tree Hall                         | B18          |
| Fig Tree Theatre                      | B14D         |
| Fitness and Aquatic<br>Centre         | B5           |
| Goldstein College                     | B17          |

| <b>Building Name</b>           | <b>Building Code</b> |
|--------------------------------|----------------------|
| Goldstein Hall                 | D16                  |
| Goodsell                       | F20                  |
| Hilmer Building                | E10                  |
| House At Pooh<br>Corner        | N8                   |
| International House            | C6                   |
| John Niland Scientia           | G19                  |
| Kanga's House                  | 014                  |
| Keith Burrows<br>Theatre       | J14                  |
| Law Building                   | F8                   |
| Library                        | F21                  |
| Lowy Cancer<br>Research Centre | C25                  |
| Mathews                        | F23                  |
| Mathews Arcade                 | E24A                 |

| Building Name                       | <b>Building Code</b> |
|-------------------------------------|----------------------|
| Mathews Theatres                    | D23                  |
| Morven Brown                        | C20                  |
| Myers Theatre                       | M15A                 |
| New College                         | L6                   |
| New College<br>Postgraduate Village | H3                   |
| Newton                              | J12                  |
| NIDA                                | D2                   |
| NIDA Parade Theatre                 | E2                   |
| Old Main                            | K15                  |
| Old Tote                            | B15                  |
| Philip Baxter College               | D18                  |
| Physics Theatre                     | K14                  |
| Quadrangle                          | E15                  |

| <b>Building Name</b>                            | <b>Building Code</b> |
|-------------------------------------------------|----------------------|
| Repository                                      | B21                  |
| Rex Vowels Theatre                              | F17                  |
| Robert Webster                                  | G14                  |
| Robert Webster<br>Theatres                      | G15                  |
| Roundhouse                                      | E6                   |
| Rupert Myers                                    | M15                  |
| Sam Cracknell<br>Pavilion                       | H8                   |
| Samuels                                         | F25                  |
| Science and<br>Engineering                      | E8                   |
| Science Theatre                                 | F13                  |
| Solar Industrial<br>Research Facility<br>(SIRF) | G23                  |
| Squarehouse                                     | E4                   |
| Anita B. Lawerence<br>Centre                    | H13                  |

| Building Name                                   | <b>Building Code</b> |
|-------------------------------------------------|----------------------|
| Tyree Energy<br>Technologies<br>Building (TETB) | H6                   |
| Jniversity Terraces                             | B8                   |
| JNSW Business<br>School                         | E12                  |
| JNSW Hall                                       | D14                  |
| JNSW Regiment                                   | H1                   |
| JNSW Regiment 2                                 | J2                   |
| JNSW Regiment 2                                 | J2                   |
| JNSW Village                                    | B10                  |
| Vallentine Annexe                               | H22                  |
| Wallace Wurth                                   | C27                  |
| Warrane College                                 | M7                   |
| White House                                     | C15                  |
| Willis Annexe                                   | J18                  |